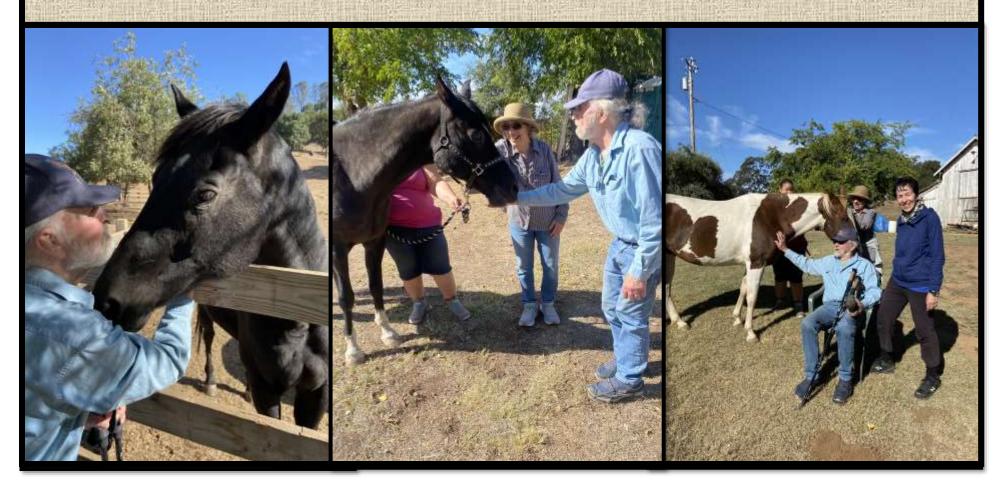

People come from all over the world to experience the Horse Rescue Ranch Experience. We've had people from Portugal, the UK, Chicago, Illinois, and most recently a family came from Rhode Island. Here are some pictures from their experience.