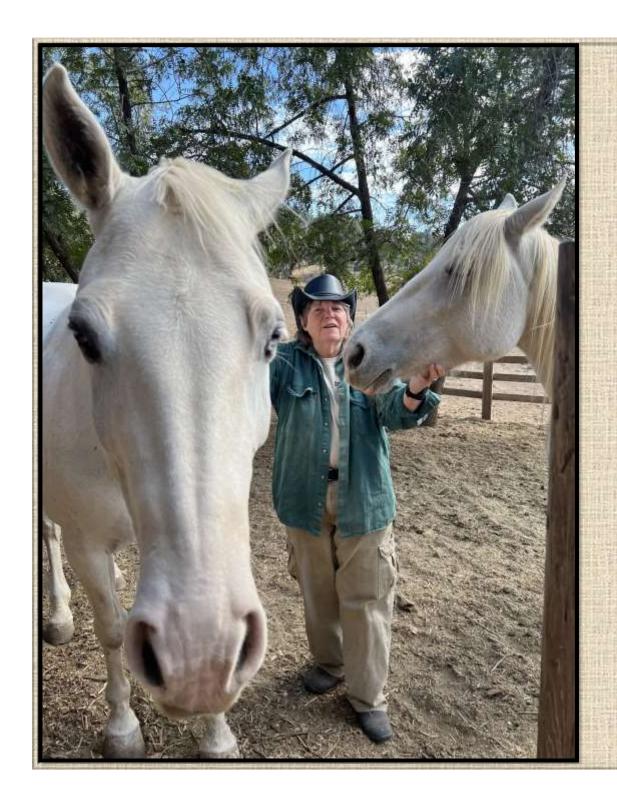

People come from all over the world to experience the Horse Rescue Ranch Experience. We've had people from Portugal, the UK, Chicago, Illinois, and most recently a family came from Rhode Island. Here are some pictures from their experience.