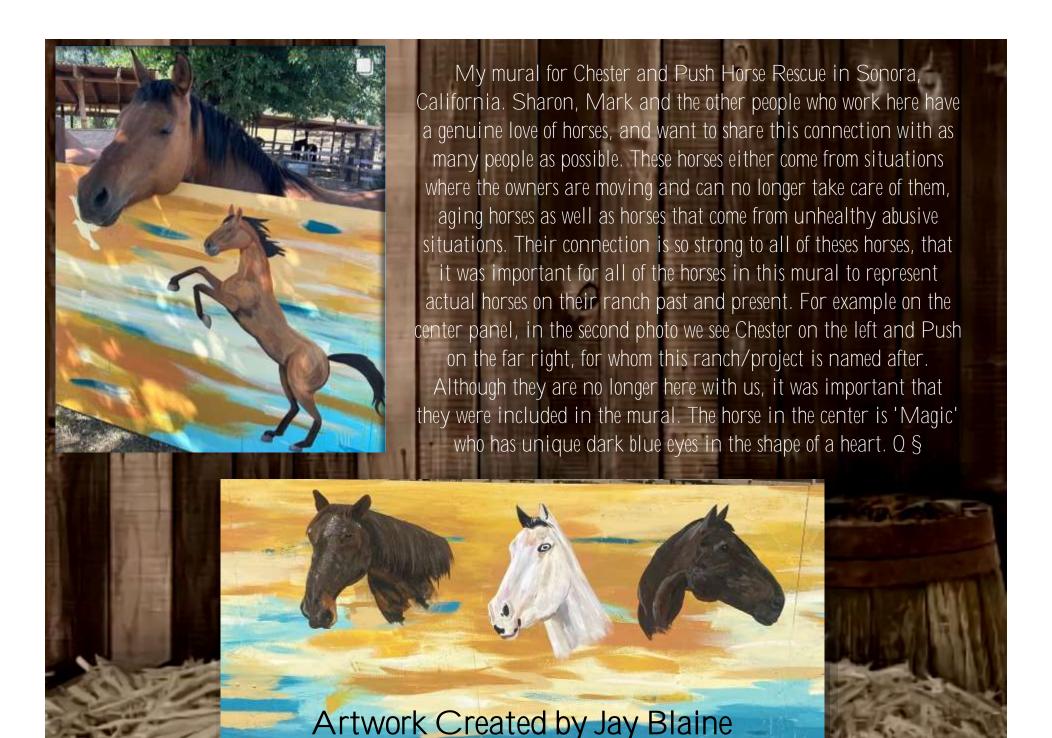

In January 2020, 6 months after we received our determination, letter of our 501 C3, we received a phone call from the humane Society and rushed over to meet four beautiful babies that were abandoned without food or water. They were painfully thin, and we desperately wanted to bring them all back to the ranch and nurse them back to health. At this time we didn't even have a trailer to transport them, so the wonderful lady, Melissa, arranged for transport & two wonderful women from Flag Ranch transported these horses to our ranch and then donated a trailer to us. At the time we didn't even have names for them, the person had completely abandoned them so we ended up naming these angels. Hope was the mother, Faith was the daughter, Magic was the baby and auntie rose was the chestnut mare